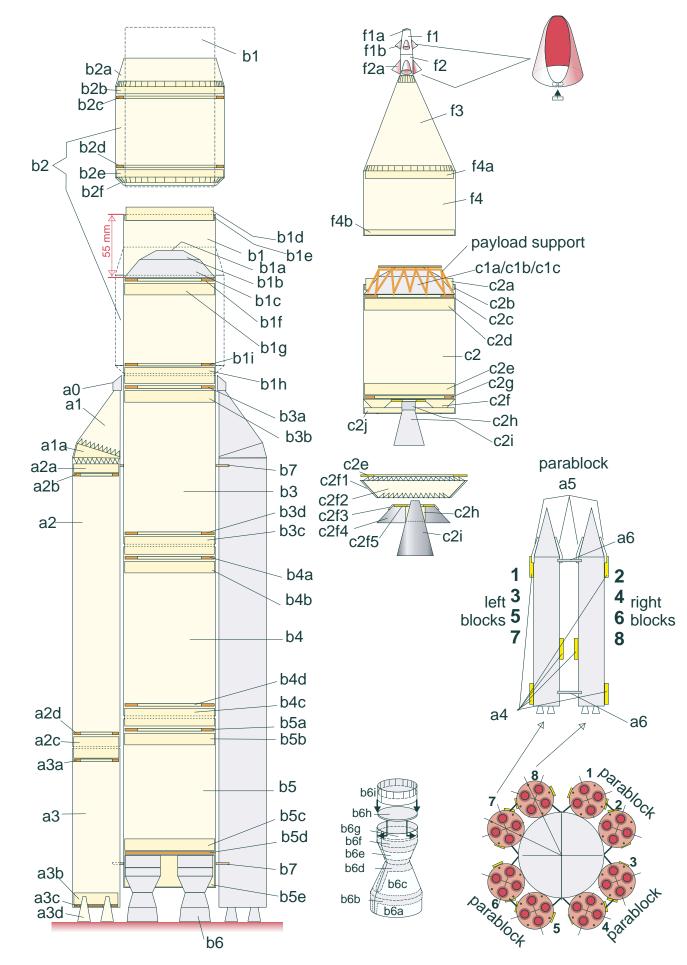

|        | b1                            | b1h |                    | b1g |       |
|--------|-------------------------------|-----|--------------------|-----|-------|
|        |                               |     |                    |     |       |
|        |                               |     |                    |     |       |
|        |                               |     |                    |     |       |
|        |                               |     |                    |     |       |
|        |                               |     |                    |     | 10 cm |
|        |                               |     |                    |     |       |
|        |                               |     |                    |     |       |
|        |                               |     | ck                 |     |       |
|        |                               |     | Print on cardstock |     |       |
|        |                               |     | Print              |     |       |
|        |                               |     | Stage B            |     |       |
| Page 6 | © 2007 Designed by L.Cherkasi |     |                    |     | ial   |