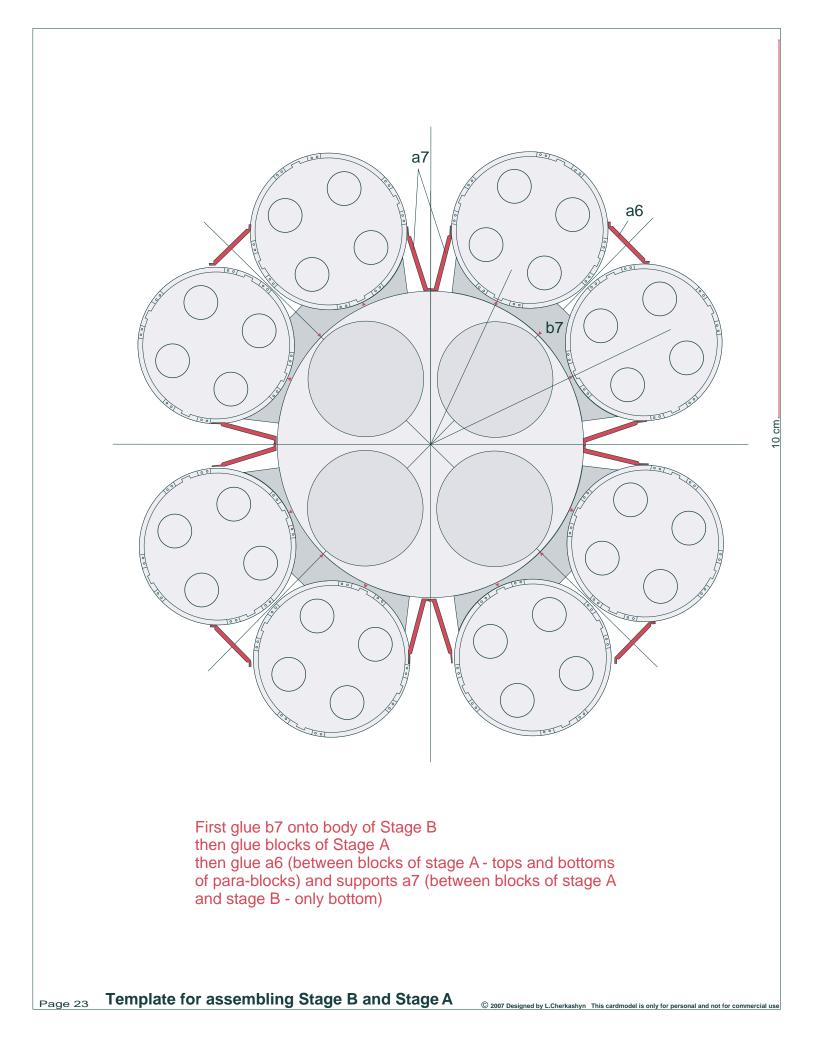

|        | b1                            | b1h |                    | b1g |       |
|--------|-------------------------------|-----|--------------------|-----|-------|
|        |                               |     |                    |     |       |
|        |                               |     |                    |     |       |
|        |                               |     |                    |     |       |
|        |                               |     |                    |     |       |
|        |                               |     |                    |     | 10 cm |
|        |                               |     |                    |     |       |
|        |                               |     |                    |     |       |
|        |                               |     | ck                 |     |       |
|        |                               |     | Print on cardstock |     |       |
|        |                               |     | Print              |     |       |
|        |                               |     | Stage B            |     |       |
| Page 6 | © 2007 Designed by L.Cherkasi |     |                    |     | ial   |