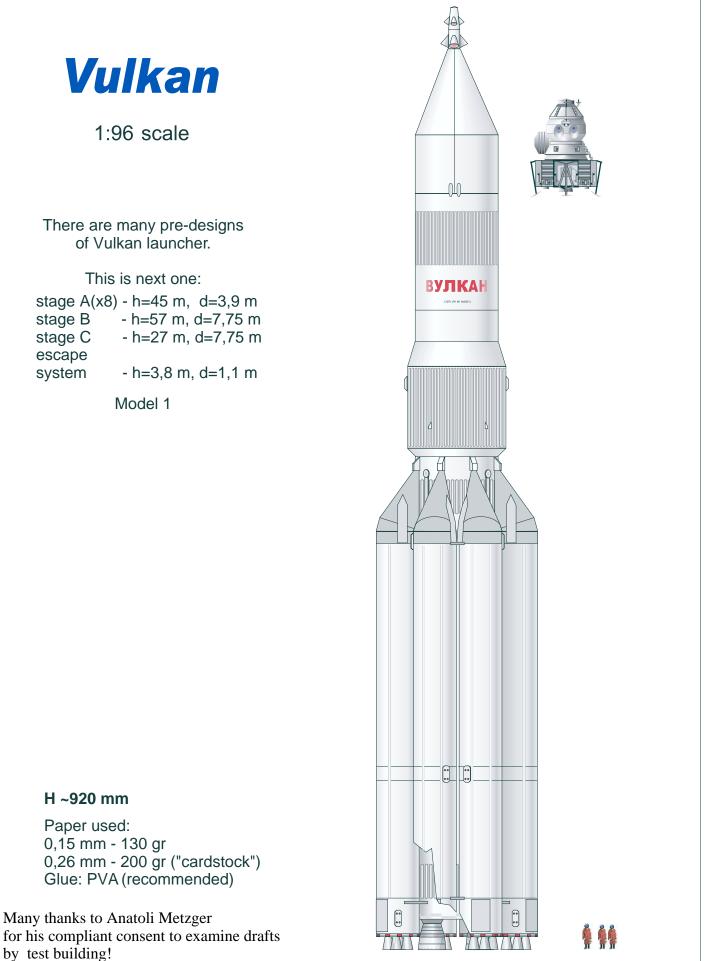

|                    |           |     |    | f4c |                        |       |
|--------------------|-----------|-----|----|-----|------------------------|-------|
|                    |           | f4a |    | 140 | f4b                    |       |
|                    |           |     | f4 |     |                        |       |
|                    |           |     |    |     |                        |       |
|                    |           |     |    |     |                        |       |
|                    |           |     |    |     |                        |       |
|                    |           |     |    |     |                        |       |
|                    |           |     |    |     |                        |       |
|                    |