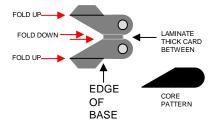

Optional parts for more accurate petal hinges.

Single leaf hinges for instrument base section. Mark centerline of existing hinges then remove – cut even with the edge of the frame. Fold hinges around a core of heavy card and use tabs to attach to frame at the positions you marked.

Double leaf hinges for petals. Mark centerline of existing hinges then remove – cut even with the edge of the petal. Fold hinge blades around cores of heavy card and use tabs to attach to petal at the positions you marked. Check alignment with the hinges on the instrument base before gluing.