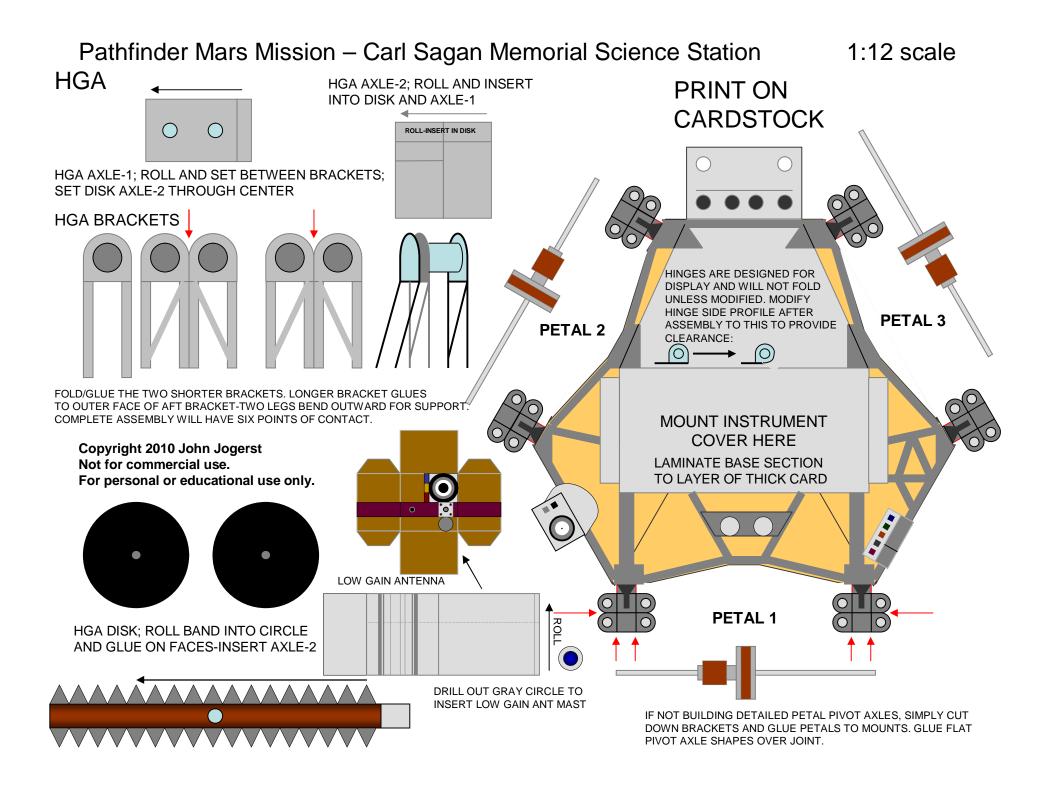

Optional parts for more accurate petal hinges.

Single leaf hinges for instrument base section. Mark centerline of existing hinges then remove – cut even with the edge of the frame. Fold hinges around a core of heavy card and use tabs to attach to frame at the positions you marked.

Double leaf hinges for petals. Mark centerline of existing hinges then remove – cut even with the edge of the petal. Fold hinge blades around cores of heavy card and use tabs to attach to petal at the positions you marked. Check alignment with the hinges on the instrument base before gluing.