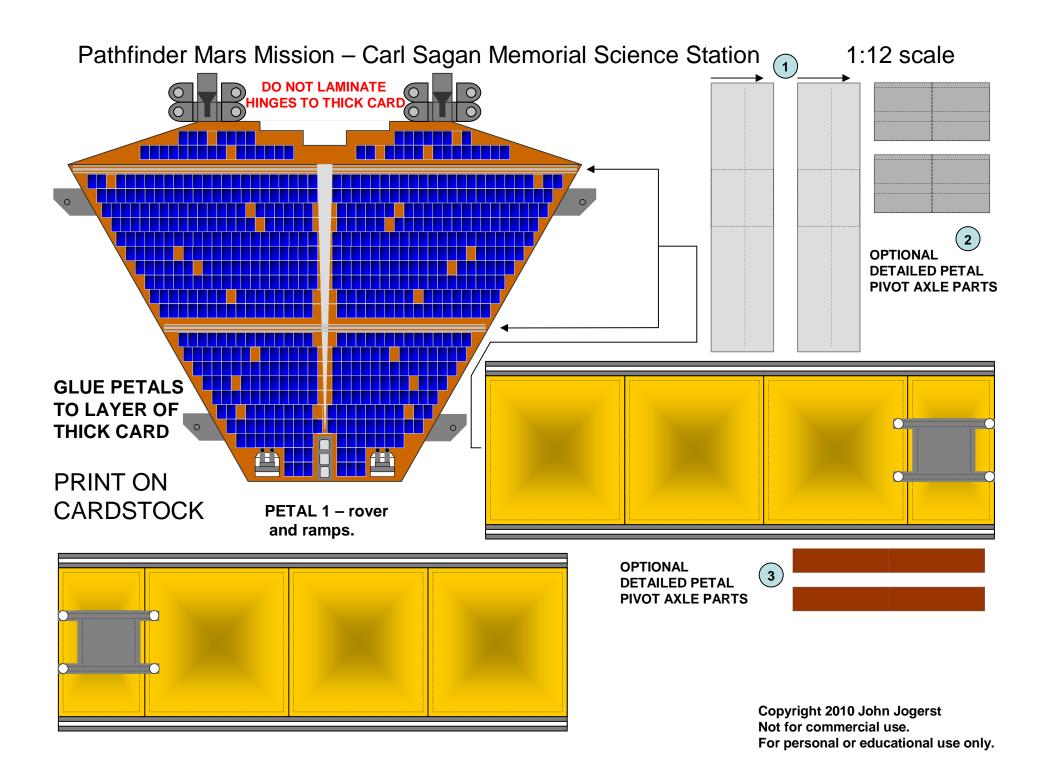

Copyright 2010 John Jogerst Not for commercial use. For personal or educational use only.

LAMINATE CORE THICK CARD PATTERNS BETWEEN C

FOLD UP