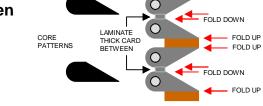

Optional parts for more accurate petal hinges.

Single leaf hinges for instrument base section. Mark centerline of existing hinges then remove – cut even with the edge of the frame. Fold hinges around a core of heavy card and use tabs to attach to frame at the positions you marked.

Double leaf hinges for petals. Mark centerline of existing hinges then remove – cut even with the edge of the petal. Fold hinge blades around cores of heavy card and use tabs to attach to petal at the positions you marked. Check alignment with the hinges on the instrument base before gluing.