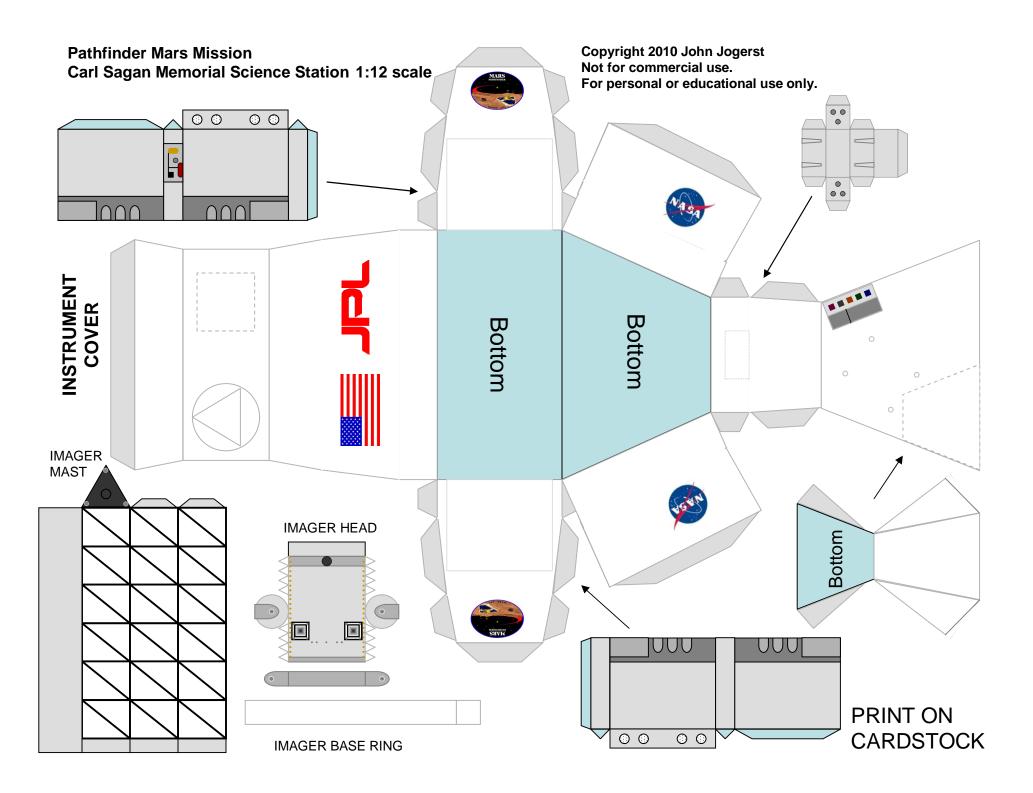

Copyright 2010 John Jogerst Not for commercial use. For personal or educational use only.

LAMINATE CORE THICK CARD PATTERNS BETWEEN C

FOLD UP